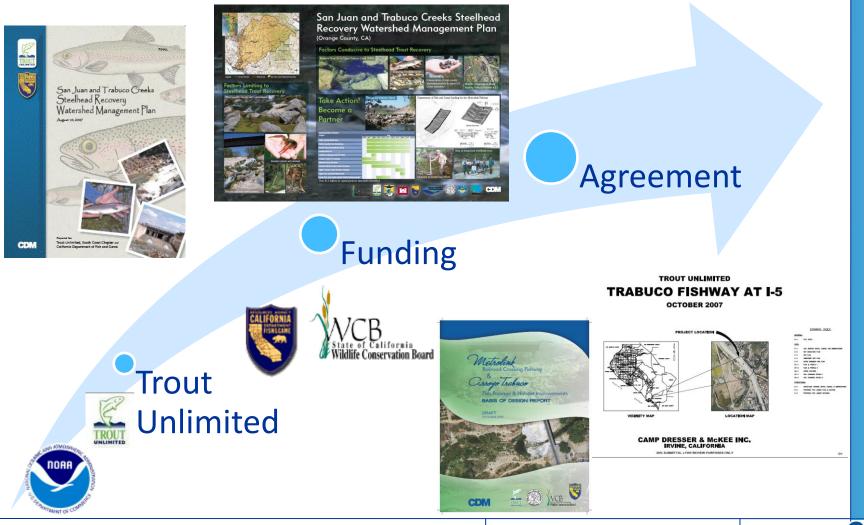

## Trabuco Creek Multi-Benefit Channel Improvements

## Trabuco Creek Multi-Benefit Improvements Partnership Process

Implementing the San Juan and Trabuco Creeks Steelhead Recovery Watershed Management Plan