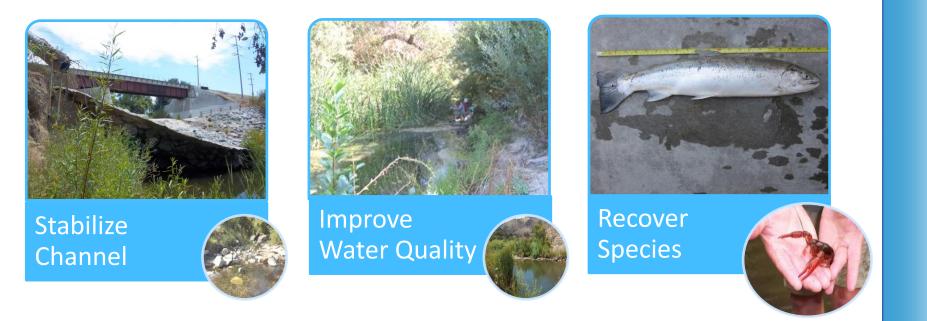

## Trabuco Creek Multi-Benefit Channel Improvements

## Trabuco Creek Multi-Benefit Improvements Partnership Process

Implementing the San Juan and Trabuco Creeks Steelhead Recovery Watershed Management Plan