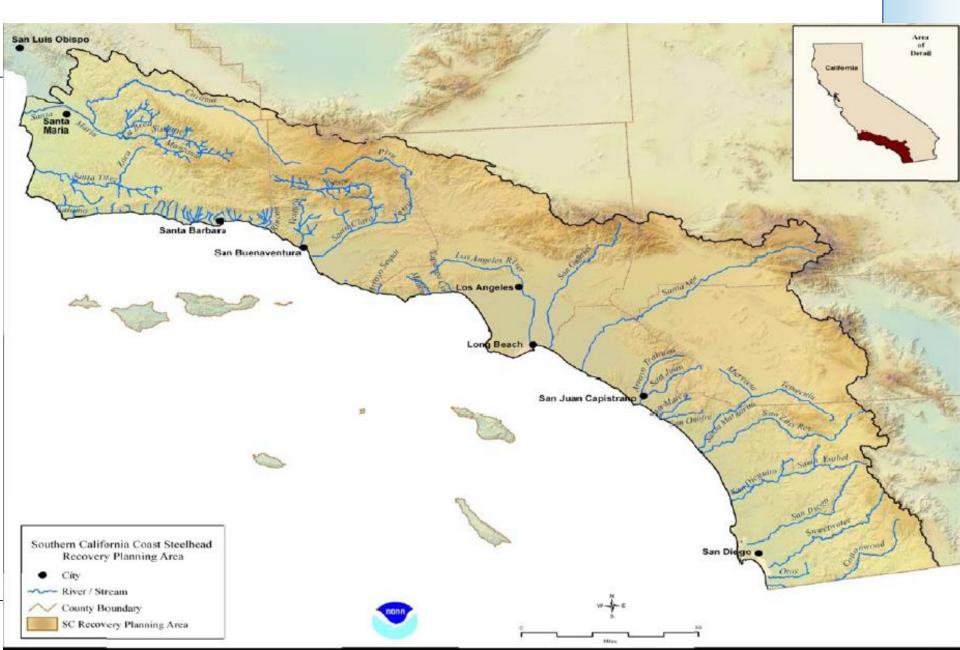

PARTNERSHIPS BOLSTERING IMPLEMENTATION OF NATIONAL MARINE FISHERIES SERVICE SOUTHERN STEELHEAD RECOVERY PLAN Southern California



Wendy Katagi, C.E.P.

## NMFS Southern CA Steelhead Recovery Plan

- Characterizes steelhead biology and ecology
- Describes factors leading to federal listing
- Provides a threats assessment
- Projects climate change impacts in relation to recovery
- Employs research, monitoring, and adaptive management
- Identifies recovery strategy and actions

Final recovery plans can be downloaded from the NMFS website: http://www.nmfs.noaa.gov/pr/recovery/plans.htm



#### Extent of Southern Steelhead Population (CA)



## Steelhead recovery status

#### What's working?







#### What's not working?



## Lack of agency alignment





Inflexible funding/permitting



Implementation Successes and Challenges

# What can be done to help bolster implementation of the recovery plan?



Education



Aligning Agency Partners



Enforcement



Funding Strategies





#### Multi-Agency Agreements Aligned with Funding

## Malibu Creek Ecosystem Restoration Moving Forward

#### **Existing Condition**



#### **Future Condition**





#### Malibu Creek Ecosystem Restoration EIS/EIR

## Integrating NMFS Southern Steelhead Recovery Plan with IRWMPs

Stream restoration in the Santa Margarita River drainage, including assessment of limiting factors for Steelhead, habitat restoration projects to include invasive remov